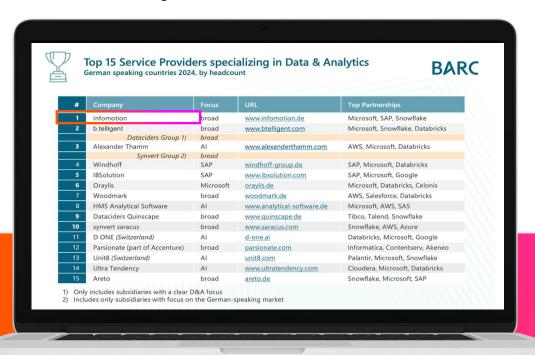

# INFOMOTION - Market leader for data & analytics Services in Germany

Leading analysts consider INFOMOTION to be the market leader in Germany as a specialised consultancy

INFOMOTION

for data & analytics services.

Those: BARC 2024 Source: Lünendonk 2024